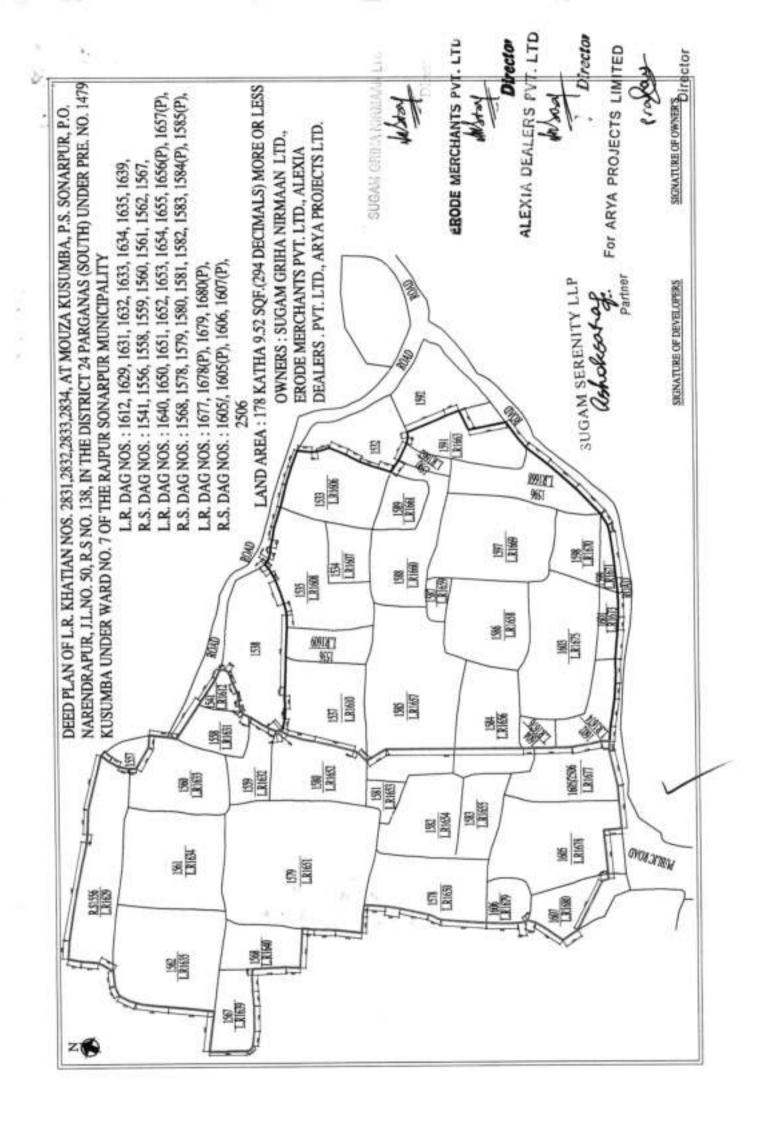

WHEREAS the said Owners are absolutely seized and possessed and/or otherwise well and sufficiently entitled to All Those lands containing an aggregate area of 178 Kottahs 0 Chattack 9.52 sft be the same a little more or less and lying situate at Mouza Kusumba, P. S. Sonarpur in the District of 24 Parganas (South) and numbered as Pre. No. 1479 Kusumba, P.O. Narendrapur, under Ward No. 7 of the Rajpur- Sonarpur Municipality and more fully described in the First

# THE FIRST SCHEDULE ABOVE REFERRED TO THE SAID PREMISES

ALL THOSE the pieces and parcels of land together with the structures (1998 sft) thereon containing an area of 294 decimals equivalent to 178 Kottahs 0 Chattack 9.52 sft (more or less) bordered in RED on the plan thereof annexed hereto, lying situate at Mouza Kusumba, Pargana Madanmalla, J.L. No. 50, R.S. No. 138, Touzi No. 259, Police Station : Sonarpur, Sub Registration Office : Sonarpur, in the District of 24 Parganas (South) numbered as Municipal Premises No. 1479, Kusumba, P.O. Narendrapur, Kolkata-700103, within the limits of ward no. 7 of the Rajpur- Sonarpur Municipality and comprised in the L.R. Khatian Nos. 2831, 2832, 2833 and 2834 and the following several Dag numbers.

4

| L.R. Dag No. | R.S. Dag No. | Area (Decimal) |
|--------------|--------------|----------------|
| 1629         | 1556         | 20             |
| 1635         | 1562         | 27             |
| 1634         | 1561         | 26             |
| 1633         | 1560         | 16             |
| 1631         | 1558         | 06             |
| 1612         | 1541         | 03             |
| 1639         | 1567         | 08             |
| 1640         | 1568         | 08             |
| 1651         | 1579         | 48             |
| 1632         | 1559         | 07             |
| 1652         | 1580         | 14             |
| 1650         | 1578         | 19             |
| 1653         | 1581         | 02             |
| 1654         | 1582         | 13             |
| 1655         | 1583         | 09             |
| 1677         | 1605/2506    | 13             |
| 1679         | 1606         | 05             |
| 1678(P)      | 1605(P)      | 27             |
| 1680(P)      | 1607(P)      | 07             |
| 1656(P)      | 1584(P)      | 04             |
| 1657(P)      | 1585(P)      | 12             |
|              | Total Area   | 294 Decimal    |

Equivalent to 178 Kottahs 0 Chattack 9.52 sft

| ON THE EAST  |   | Premises no. 710 Kusumba       |
|--------------|---|--------------------------------|
| ON THE SOUTH | - | By Public Road                 |
| ON THE WEST  | - | By Public Land                 |
| ON THE NORTH | - | By Public Road/ By Others Land |